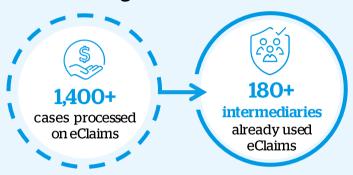

## Accelerate your clients' claims settlement by

# using eclaims!



#### Who are using eClaims?





#### What are the results of using eClaims?



2X faster payment on eClaims compared to paper form

96% customer satisfaction



### $How \, do\, e Claims\, benefits\, our\, partners\, and\, customers?$



Our eClaims website is available any time and anywhere for claims submission and status check



We send email confirmation immediately to both customer and agent upon submission



We speed up claim reimbursement by faster processing and direct bank transfer



We eliminate paper submission to reduce manual handing of forms and supporting documents



We connect customer with panel services and adjustor on eClaims for faster servicing



We receive the claims instantly and we start early on reviewing and accessing the claims