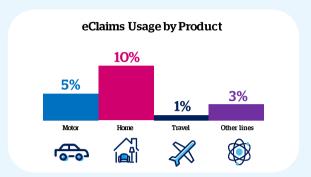

## Accelerate your clients' claims settlement by

# using eclaims!



#### Who are using eClaims?





#### What are the results of using eClaims?



2X faster payment on eClaims compared to paper form

96% customer satisfaction



### $How \, do\, e Claims\, benefits\, our\, partners\, and\, customers?$



Our eClaims website is available any time and anywhere for claims submission and status check



We send email confirmation immediately to both customer and agent upon submission



We speed up claim reimbursement by faster processing and direct bank transfer



We eliminate paper submission to reduce manual handing of forms and supporting documents



We connect customer with panel services and adjustor on eClaims for faster servicing



We receive the claims instantly and we start early on reviewing and accessing the claims