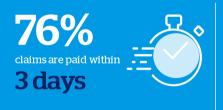

#### What are the results of using eClaims?

2X faster payment on eClaims compared to paper form

96% customer satisfaction